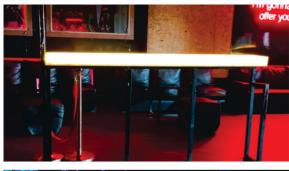

# Printed or Plain Acrylic Table with light

- <sup>a</sup> Made from 5mm cast acrylic.
- a UV print technology
- <sup>a</sup> Mattel Legs & frame
- <sup>a</sup> In build light & comes with the power supply
- <sup>a</sup> Customer attractive product.

#### Available in:

Customized design & size