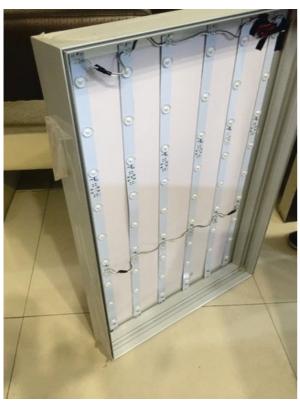

# FABRIC LIGHT BOX SIGNAGE

- <sup>a</sup> Advertising and branding Product.
- a Aluminium frame
- <sup>a</sup> UV printed fabric with silicon stitched border
- a Comes with 12v adapter
- a Thickness: 1in, 2in & 3in

#### Available Sizes:

Customized as requirement