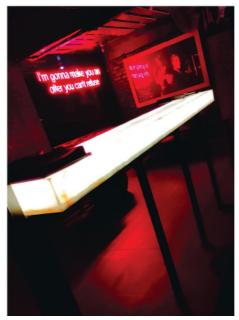

# Printed or Plain Acrylic Table with light

- <sup>a</sup> Made from 5mm cast acrylic.
- a UV print technology
- <sup>a</sup> Mattel Legs & frame
- <sup>a</sup> In build light & comes with the power supply
- <sup>a</sup> Customer attractive product.

#### Available in:

Customized design & size