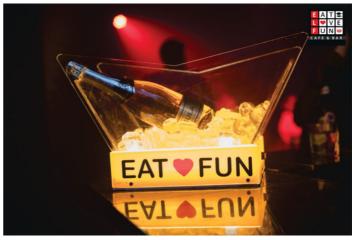

# DRINK SERVING BUCKET WITH IN BUILD LIGHT

- <sup>a</sup> Made from 5mm solid acrylic.
- a In build light for premium feel.
- <sup>a</sup> Comes with the charger.
- a Customer attractive product.

#### Available in:

Customized design, shape & size