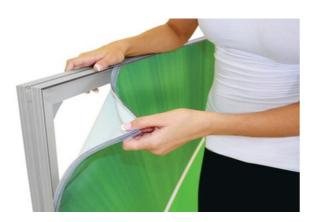

# **CLIP-ON SIGNAGE**

- a Advertising and branding
- a product. Aluminium frame
- a Translight print
- a Comes with 12v adapter

#### Available Sizes:

A3, A4, 2x1.5feet, 2x2feet, 2x3feet, 2x4feet & Customized size available