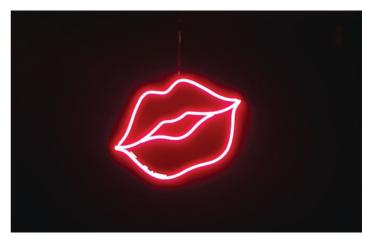

# **LED NEON Signages**

- <sup>a</sup> Made from 6mm LED neon strip
- <sup>a</sup> Acrylic base chanel.
- <sup>a</sup> Comes with the 12v adaptor.
- <sup>a</sup> Customer attractive product.

#### Available in:

Customized design, shape & size