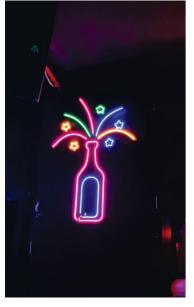

# **LED NEON Signages**

- <sup>a</sup> Made from 6mm LED neon strip
- <sup>a</sup> Acrylic base chanel.
- <sup>a</sup> Comes with the 12v adaptor.
- <sup>a</sup> Customer attractive product.

#### Available in:

Customized design, shape & size