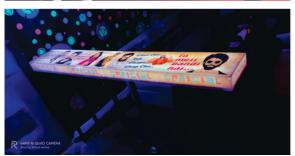

# Printed or Plain Acrylic Table with light

- <sup>a</sup> Made from 5mm cast acrylic.
- a UV print technology
- <sup>a</sup> Mattel Legs & frame
- <sup>a</sup> In build light & comes with the power supply
- <sup>a</sup> Customer attractive product.

#### Available in:

Customized design & size