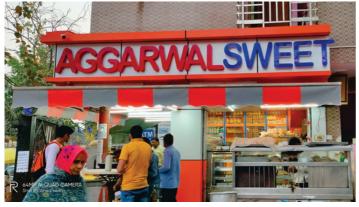

# ALL TYPE OF SIGNAGE BOARD AVAILABLE

3D Letter Board

Flat ACP Cutting Signage

Flex Light Board

Wooden Base Signage

Golden Latter Signage

Bulb Latter Signage

Acrylic Box Signnage