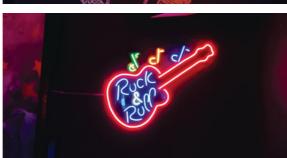

# **LED NEON Signages**

- <sup>a</sup> Made from 6mm LED neon strip
- <sup>a</sup> Acrylic base chanel.
- <sup>a</sup> Comes with the 12v adaptor.
- <sup>a</sup> Customer attractive product.

#### Available in:

Customized design, shape & size