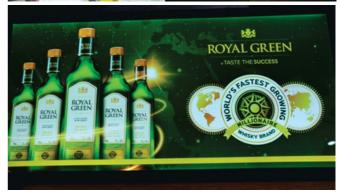

# **LED NEON Signages**

- <sup>a</sup> Made from 6mm LED neon strip
- <sup>a</sup> Acrylic base chanel.
- <sup>a</sup> Comes with the 12v adaptor.
- <sup>a</sup> Customer attractive product.