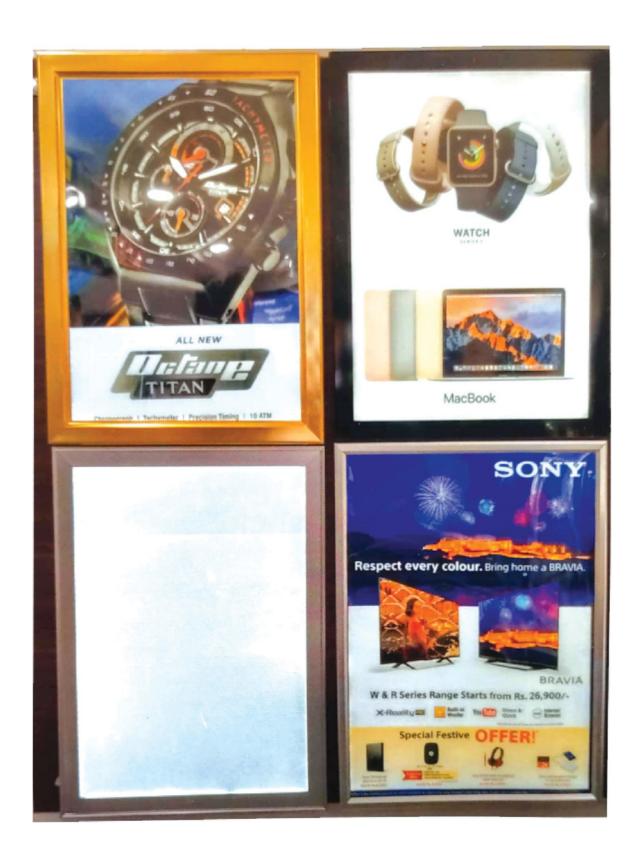

# **BLACKOUT SIGNAGE**

- <sup>a</sup> Advertising and branding product.
- a Material acrylic
- a Comes with customized UV Print.
- <sup>a</sup> Comes with 12v Adapter

#### Available Sizes:

Customized as requirement