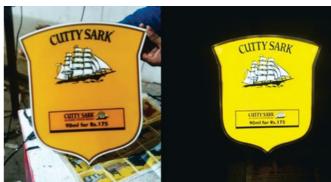

# NAME PLATE & NIGHT GLOW SIGNAGE

- <sup>a</sup> Available in ACP , sunboard & steel.
- <sup>a</sup> Customized printing,
- a Acrylic name plates also available.

Available Sizes: Customized as requirement