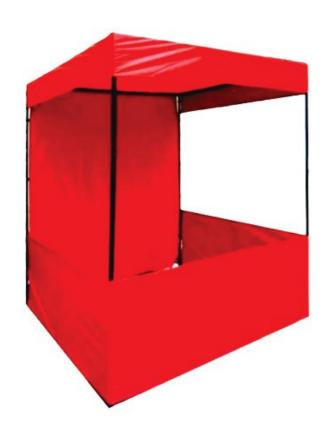

#### PROMOTIONAL CANOPY

- <sup>a</sup> Pacakge includes: 1 pcs of 6x6x7 feet promotional canopy for events.
- <sup>a</sup> Material: iron and tentron (waterproof) color: red
- <sup>a</sup> Usage: for advertising, promotional events, branding stall promotion and exhibition tent canopy

#### Available Sizes:

Basic size 6x6x7 & all size available.