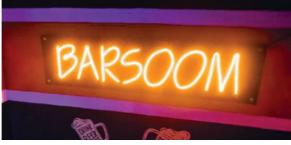

# **LED NEON Signages**

- <sup>a</sup> Made from 6mm LED neon strip
- <sup>a</sup> Acrylic base chanel.
- <sup>a</sup> Comes with the 12v adaptor.
- <sup>a</sup> Customer attractive product.

#### Available in:

Customized design, shape & size