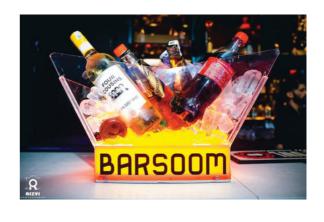

# DRINK SERVING BUCKET WITH IN BUILD LIGHT

- <sup>a</sup> Made from 5mm solid acrylic.
- a In build light for premium feel.
- <sup>a</sup> Comes with the charger.
- a Customer attractive product.

#### Available in:

Customized design, shape & size