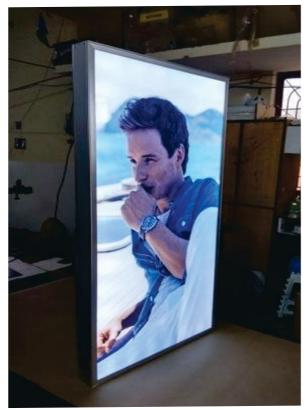

# **CLIP-ON SIGNAGE**

- a Advertising and branding
- a product. Aluminium frame
- a Translight print
- a Comes with 12v adapter

#### Available Sizes:

A3, A4, 2x1.5feet, 2x2feet, 2x3feet, 2x4feet & Customized size available