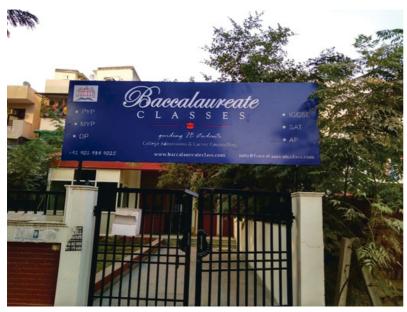

# ALL TYPE OF SIGNAGE BOARD AVAILABLE

3D Letter Board

Flat ACP Cutting Signage

Flex Light Board

Wooden Base Signage

Golden Latter Signage

Bulb Latter Signage

Acrylic Box Signnage