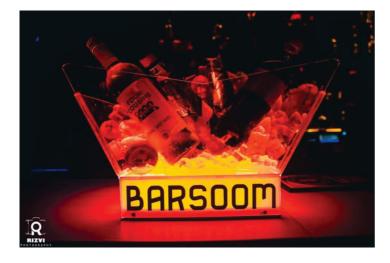

# DRINK SERVING BUCKET WITH IN BUILD LIGHT

- <sup>a</sup> Made from 5mm solid acrylic.
- a In build light for premium feel.
- <sup>a</sup> Comes with the charger.
- a Customer attractive product.

#### Available in:

Customized design, shape & size