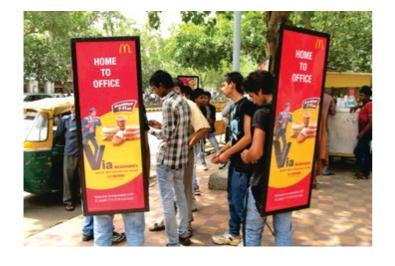

## LOOK WALKER

- a Clip-on Display.
- a Available with print out.
- a Comes with full setup belt, battery, charger.

Available Sizes: 4X1.5 feet