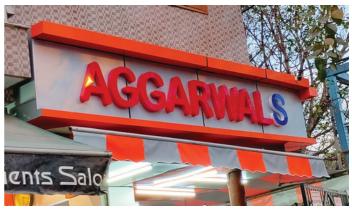

# ALL TYPE OF SIGNAGE BOARD AVAILABLE

3D Letter Board

Flat ACP Cutting Signage

Flex Light Board

Wooden Base Signage

Golden Latter Signage

Bulb Latter Signage

Acrylic Box Signnage